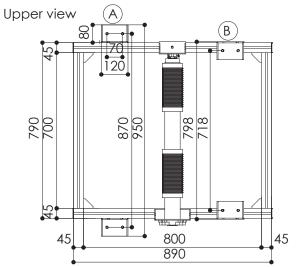

## Product data sheet PPL 22500 Dimensions in mm

- (A) Brackets turned outside
- (B) Brackets turned inside

Projector anchoring points

| TECHNICAL SPECIFICATIONS    |                             |
|-----------------------------|-----------------------------|
| Power supply                | 220-230 V, 50 Hz            |
| Maximum consumption         | 265 W                       |
| Dimensions lift closed      | 798 x 705 x 890 mm (WxHxD)  |
| Dimensions lift opened      | 798 x 5705 x 890 mm (WxHxD) |
| Maximum weight              | 70 kg                       |
| Roll up speed               | 19 sec/m                    |
| Roll down speed             | 24 sec/m                    |
| Cable management system     |                             |
| Universal projector adapter | Included                    |
| Up/down wall switch         |                             |
| RF Remote                   |                             |