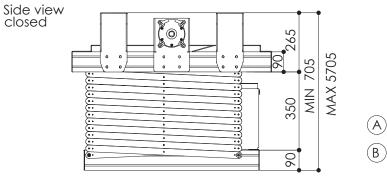

## Product data sheet PPL 22500 Dimensions in mm

- (A) Brackets turned outside
- (B) Brackets turned inside

Projector anchoring points

| TECHNICAL SPECIFICATIONS    |                             |
|-----------------------------|-----------------------------|
| Power supply                | 220-230 V, 50 Hz            |
| Maximum consumption         | 265 W                       |
| Dimensions lift closed      | 798 x 705 x 890 mm (WxHxD)  |
| Dimensions lift opened      | 798 x 5705 x 890 mm (WxHxD) |
| Maximum weight              | 70 kg                       |
| Roll up speed               | 19 sec/m                    |
| Roll down speed             | 24 sec/m                    |
| Cable management system     |                             |
| Universal projector adapter | Included                    |
| Up/down wall switch         |                             |
| RF Remote                   |                             |