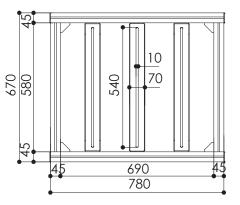

## Product data sheet PPL 22500 Dimensions in mm

- (A) Brackets turned outside
- (B) Brackets turned inside

Projector anchoring points

| TECHNICAL SPECIFICATIONS    |                             |
|-----------------------------|-----------------------------|
| Power supply                | 220-230 V, 50 Hz            |
| Maximum consumption         | 265 W                       |
| Dimensions lift closed      | 798 x 705 x 890 mm (WxHxD)  |
| Dimensions lift opened      | 798 x 5705 x 890 mm (WxHxD) |
| Maximum weight              | 70 kg                       |
| Roll up speed               | 19 sec/m                    |
| Roll down speed             | 24 sec/m                    |
| Cable management system     |                             |
| Universal projector adapter | Included                    |
| Up/down wall switch         |                             |
| RF Remote                   |                             |